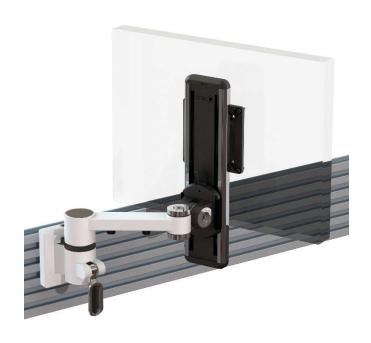

## XSTREAM single beam arm with front end ratchet adjustment and tool rail fixing

## **Product Specification**

| Product code          | XSTREAMCOMB07W - white                              | 4 |
|-----------------------|-----------------------------------------------------|---|
| Weight capacity       | 10kg                                                |   |
| Max forward extension | 265mm                                               |   |
| VESA                  | 75mm & 100mm VESA compliant                         |   |
| Movement              | Height adjustment, tilt, swivel, rotation and reach |   |
| Height adjustment     | Max height adjustment 135mm from desk top           |   |
| Fixings               | Tool rail fixing                                    |   |

## **Additional Information**

Single beam arm with manual height adjustment

Additional +/- 70mm available with ratchet mechanism

Lockable quick release VESA function

Compact – folds back into a space of 40mm